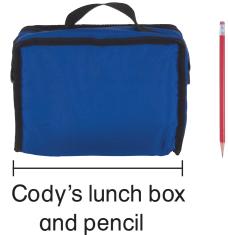

### **On Your Own**

Use the measuring tool you made. Measure real objects.

9. Cody measured his real lunch box. It is about 10 long. About how long is Cody's real pencil?

Compare Essential Question How can acting it out help you solve measurement problems? The blue ribbon is about 4 🗩 long. The red ribbon is I long. The green ribbon is 2 longer than red ribbon. Measure and draw the ribbons in order from shortest to longest. **Unlock the Problem** What information do I need What do I need to find? to use? order the ribbons from the to ribbons using paper clips. Show how to solve the problem. O Houghton Mifflin Harcourt Publishing Company