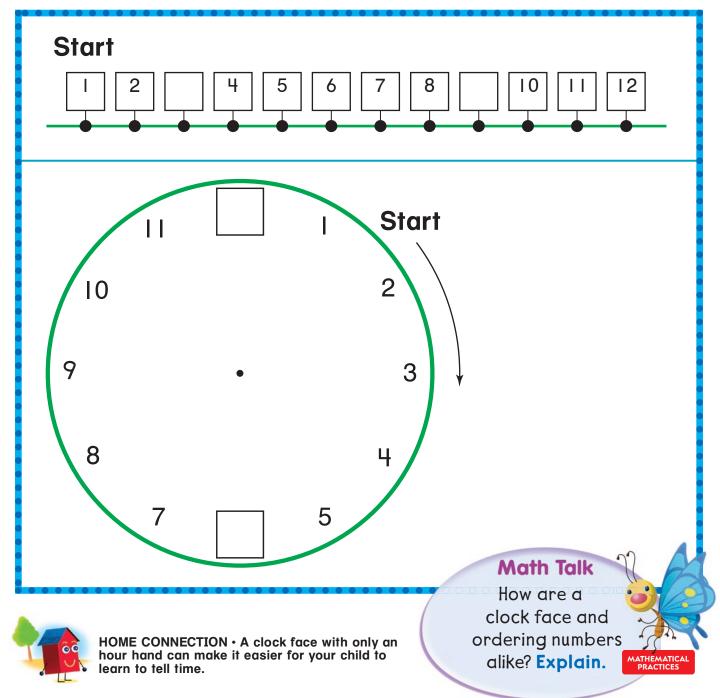

### Time to the Hour

**Essential Question** How do you tell time to the hour on a clock that has only an hour hand?

## Listen and Draw REAL

### Start at 1.

Write the missing numbers.

WORLD

Look at where the hour hand points. Write the time.

© Houghton Mifflin Harcourt Publishing Company

### **On Your Own**

Look at where the hour hand points. Write the time.

TAKE HOME ACTIVITY · Have your child describe what he or she did in this lesson.