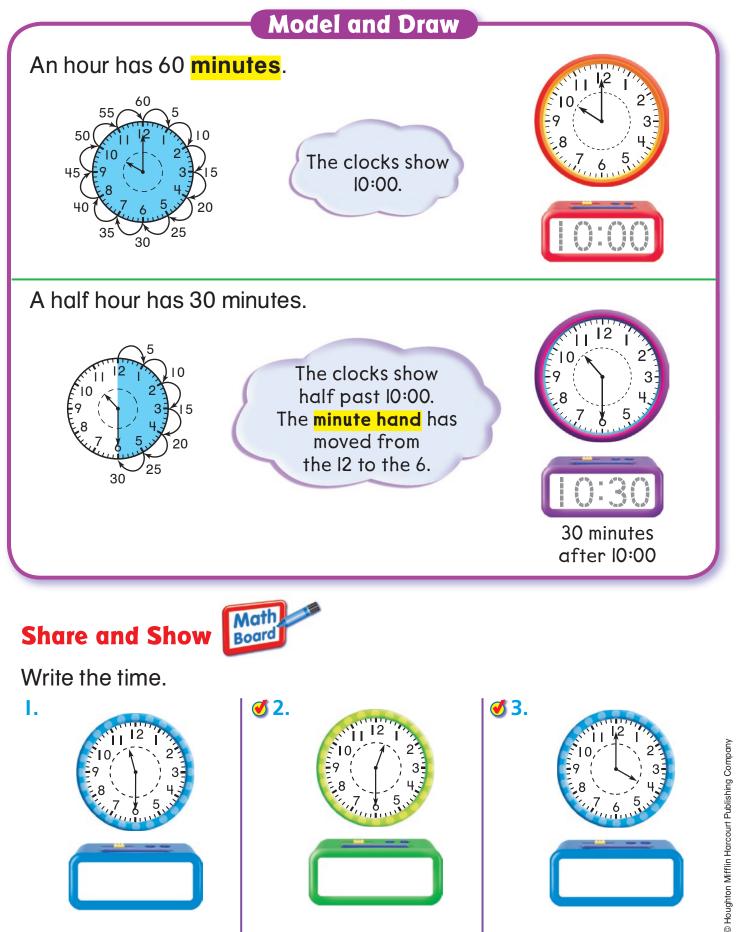

# As an **hour** passes, the hour hand moves from one number to the next number. When a **half hour** has passed, the hour hand points halfway between two numbers.

### **On Your Own**

 Write the time.
 5.
 6.

 4. 5. 6. 

 9. 7. 8. 9. 

 1112 233 8. 9. 

 1112 233 9. 1112 127 

 100 9. 1112 127 233 9. 

 1112 233 9. 1112 127 233 9. 

 1112 127 9. 1112 127 1112 127 1112 127 1112 1112 1112 1112 1112 1112 1112 1112 1112 1112 1112 1112 1112 1112 1112 1112 1112 1112 1112 1112 1112 1112 1112 1112 1112 1112 1112 1112 1112 1112 1112 1112 1112 1112 1112 1112 1112 1112 1112 1112 1112 1112 1112 1112 1112 1112 1112</t