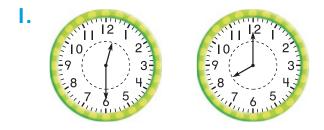

### **Compare Length**

Circle the longer object. Draw a line under the shorter object.

### Numbers 1 to 10

Write each number in order to 10.