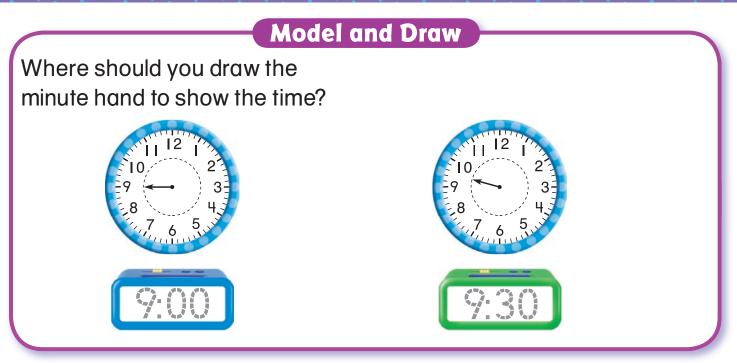

### Model and Draw

Make your own paper clip measuring tool like the one on the shelf. Measure the length of a door. About how long is the door?

## Share and Show Board

Use real objects and the measuring tool you made.

Measure. Circle the longest object.

Underline the shortest object.