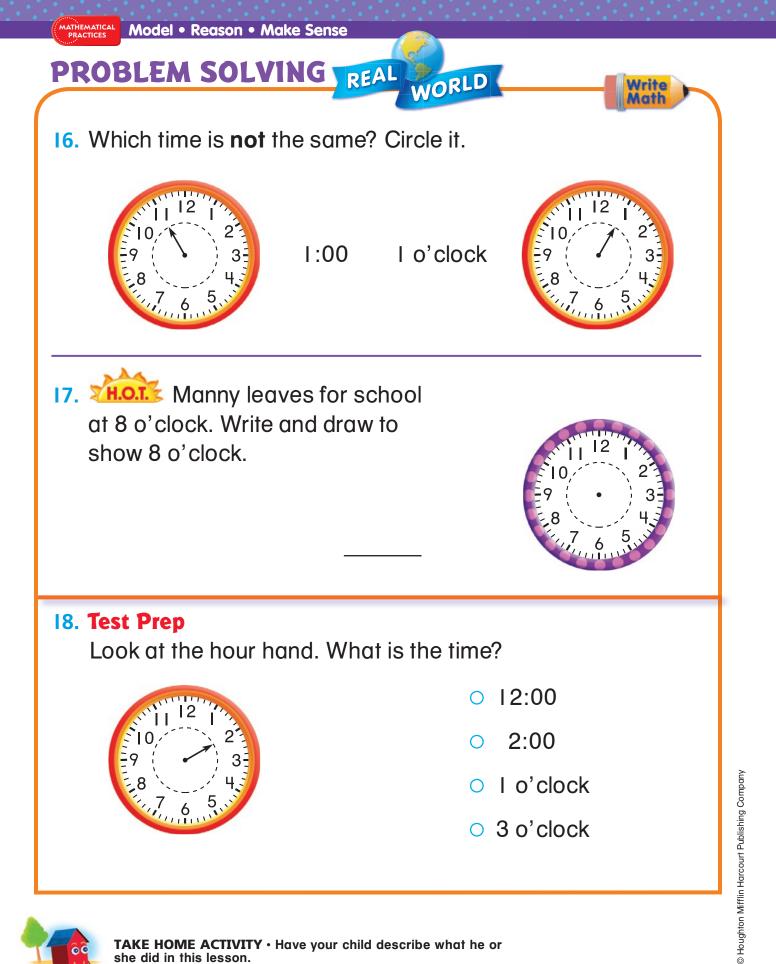

### Time to the Hour

**Essential Question** How do you tell time to the hour on a clock that has only an hour hand?

### Start at 1.

Write the missing numbers.

WORLD

Look at where the hour hand points. Write the time.

© Houghton Mifflin Harcourt Publishing Company

### **On Your Own**

Look at where the hour hand points. Write the time.

TAKE HOME ACTIVITY · Have your child describe what he or she did in this lesson.