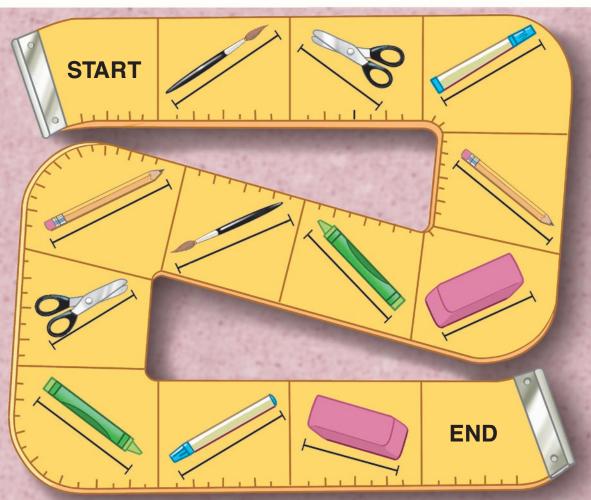

### Chapter **q**

Materials • 🔏 💄 • 🕌

Game

• 12 🕘 • 2 🥟 • 2 🦟

Play with a partner.

- 🕕 Put 🤱 💄 on START.
- 2 Spin the 2. Move your spaces. Take that object.

• 2 / • 2 / • 2 00 • 2

3 Your partner spins, moves, and takes that object.

Compare the lengths of the two objects.

Measure

- The player with the longer object places a on the space. If both objects are the same length, both players put a on the board.
- 6 Keep playing until one person gets to END. The player with the most wins.