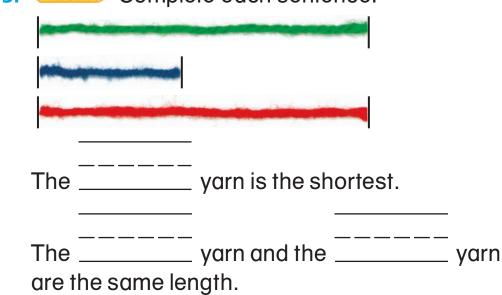

## Listen and Draw REAL WORLD

Clue I: A yellow string is shorter than a blue string.

Clue 2: The blue string is shorter than a red string.

Clue 3: The yellow string is shorter than the red string.

| Model and Draw                                                                                                                                                                  |  |  |  |  |  |
|---------------------------------------------------------------------------------------------------------------------------------------------------------------------------------|--|--|--|--|--|
| Use the clues. Write <b>shorter</b> or <b>longer</b><br>to complete the sentence. Then draw to<br>prove your answer.<br>Clue I: A green pencil is longer than an orange pencil. |  |  |  |  |  |
| Clue 2: The orange pencil is longer than a brown pencil.                                                                                                                        |  |  |  |  |  |
| So, the green pencil is than the brown pencil.                                                                                                                                  |  |  |  |  |  |
| brown                                                                                                                                                                           |  |  |  |  |  |
| orange                                                                                                                                                                          |  |  |  |  |  |
| green                                                                                                                                                                           |  |  |  |  |  |

Use the clues. Write **shorter** or **longer** to complete the sentence. Then draw to prove your answer.

Clue I: A red line is shorter than a blue line.Clue 2: The blue line is shorter than a purple line.

So, the red line is \_\_\_\_\_\_ than the purple line.

| red    |  |
|--------|--|
| blue   |  |
| purple |  |