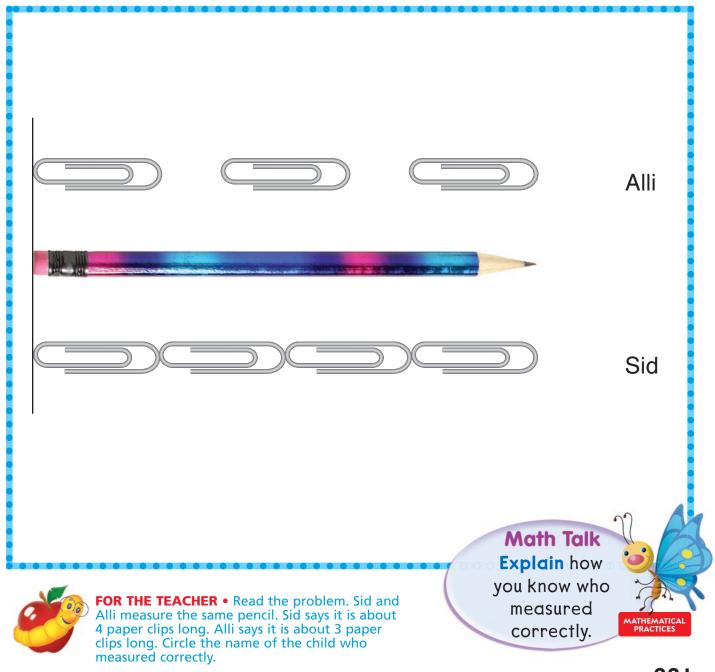

### Make a Nonstandard Measuring Tool

**Essential Question** How do you use a nonstandard measuring tool to measure length?

Circle the name of the child who measured correctly.

© Houghton Mifflin Harcourt Publishing Company