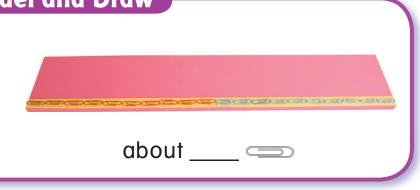

### Model and Draw

Make your own paper clip measuring tool like the one on the shelf. Measure the length of a door. About how long is the door?