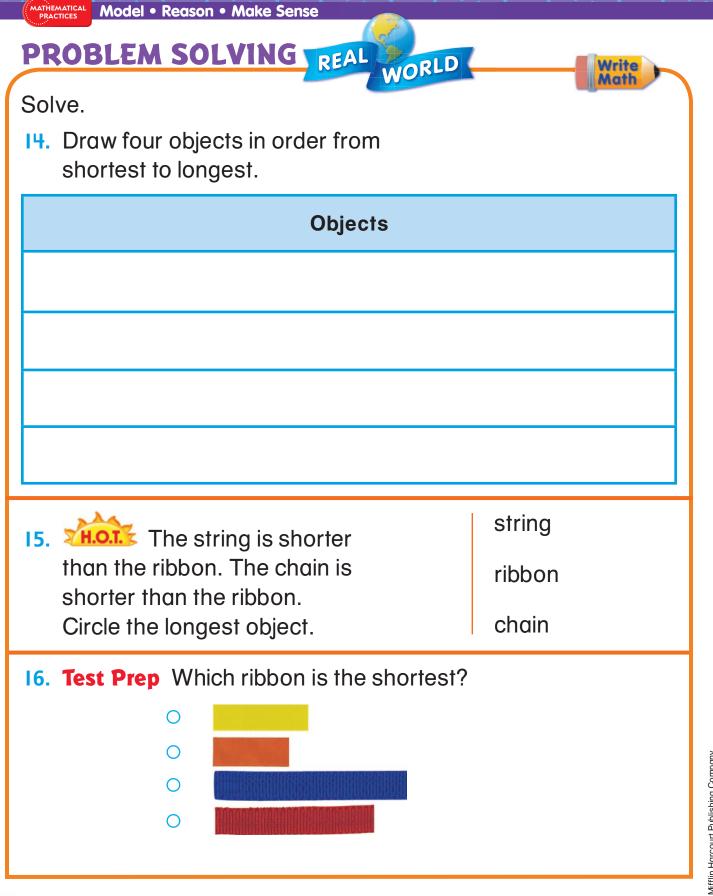

### **On Your Own**

Draw three crayons in order from **shortest** to **longest**.

| 7. shortest |  |
|-------------|--|
| 8.          |  |
| 9. longest  |  |

## Draw three crayons in order from **longest** to **shortest**.

| 10. longest  |  |
|--------------|--|
| н.           |  |
| 12. shortest |  |

**TAKE HOME ACTIVITY** • Show your child three different lengths of objects, such as three pencils or spoons. Ask him or her to order the objects from shortest to longest.