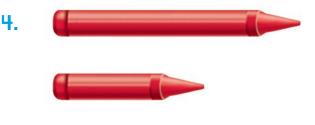

### **Concepts and Skills**

Draw three crayons in order from **shortest** to **longest**.

| I.       | shortest   |       |
|----------|------------|-------|
|          |            |       |
|          | longest    |       |
| Us<br>2. | e 📕 to mea | sure. |
|          |            | about |