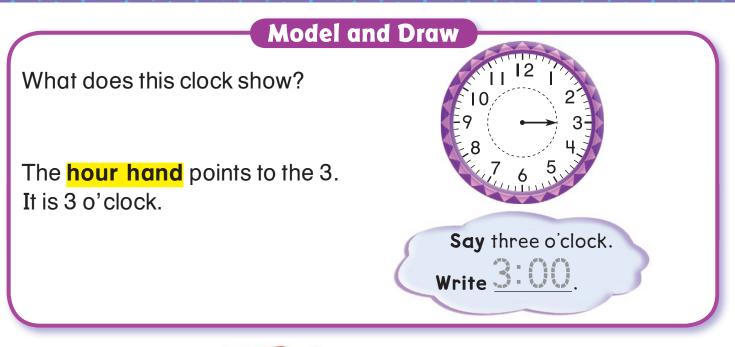

### Time to the Hour

**Essential Question** How do you tell time to the hour on a clock that has only an hour hand?

## Listen and Draw REAL