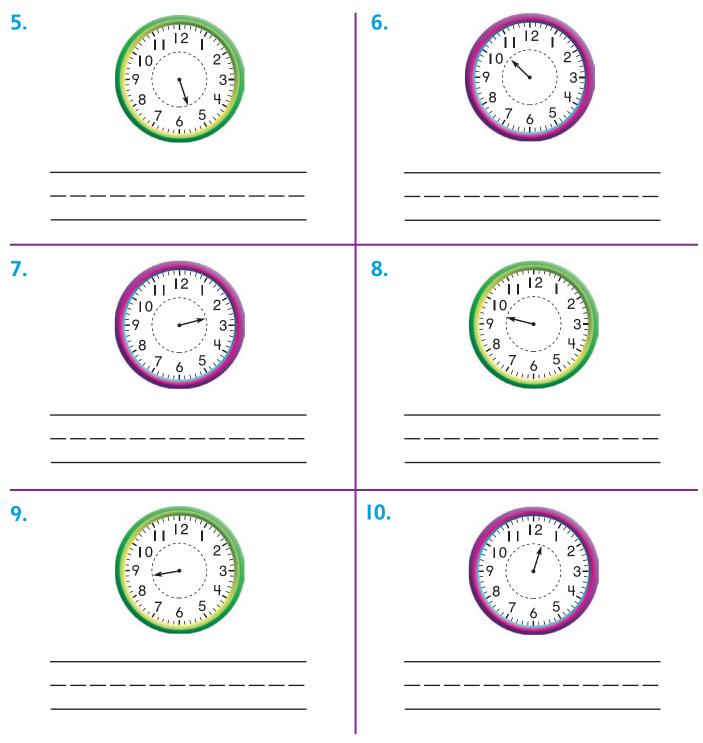

### Tell Time to the Hour and Half Hour

**Essential Question** How are the minute hand and hour hand different for time to the hour and time to the half hour?

## Listen and Draw REAL WORLD

Each clock has an hour hand and a minute hand. Use what you know about the hour hand to write the missing numbers.

Houghton Mifflin Harcourt Publishing Company

### **On Your Own**

 Write the time.
 5.
 6.

 4. 5. 6. 

 9. 7. 8. 9. 

 1112 233 8. 9. 

 1112 233 9. 1112 127 

 100 9. 1112 127 233 9. 

 1112 233 9. 1112 127 233 9. 