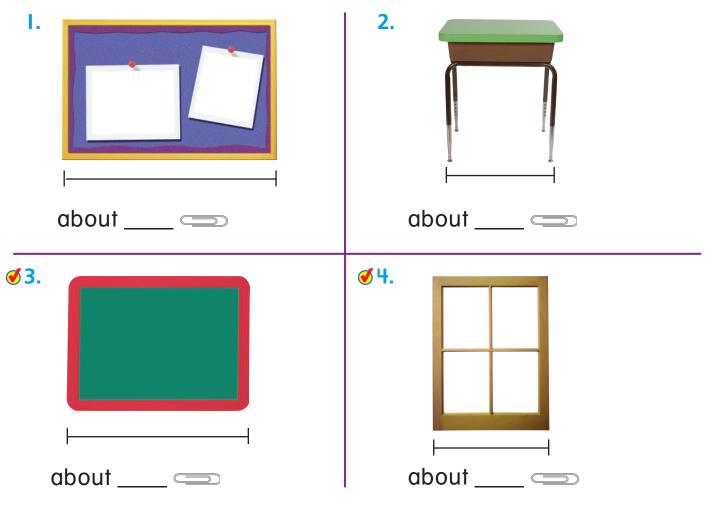

## Share and Show Board

Use real objects and the measuring tool you made.

Measure. Circle the longest object.

Underline the shortest object.