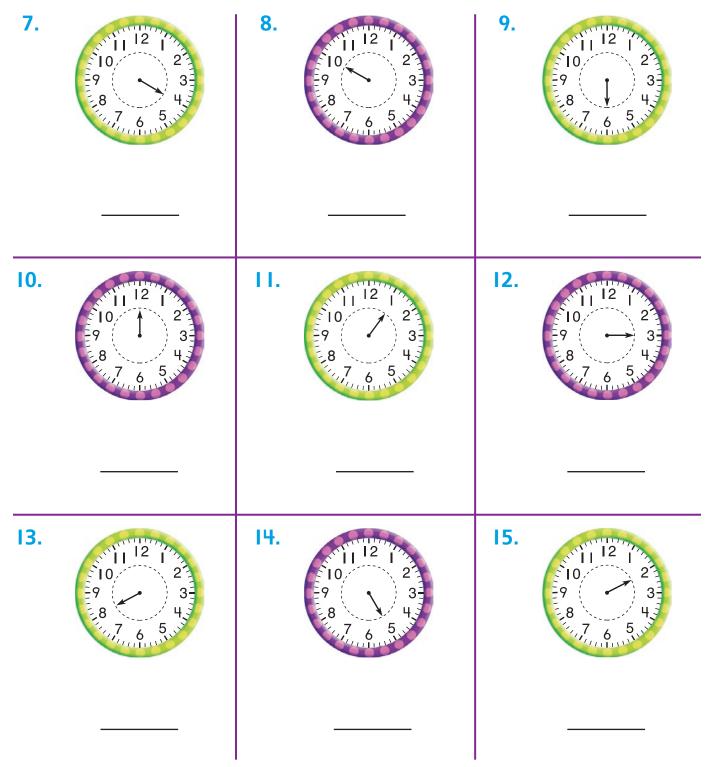

### **On Your Own**

Look at where the hour hand points. Write the time.

TAKE HOME ACTIVITY · Have your child describe what he or she did in this lesson.