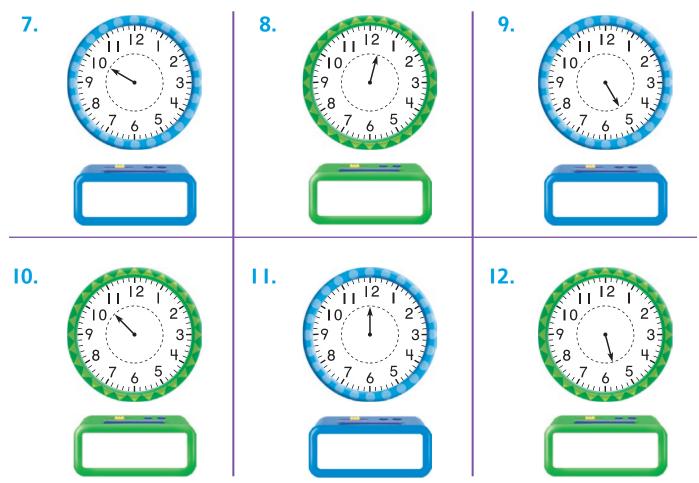

### Tell Time to the Hour and Half Hour

**Essential Question** How are the minute hand and hour hand different for time to the hour and time to the half hour?

### **On Your Own**

 Write the time.
 5.
 6.

 4. 5. 6. 

 9. 7. 8. 9. 

 1112 233 8. 9. 

 1112 233 9. 1112 127 

 100 9. 1112 127 233 9. 

 1112 233 9. 1112 127 233 9. 

 1112 127 9. 1112 127 1112 127 1112 127 1112 1112 1112 1112 1112 1112 1112 1112 1112 1112 1112 1112 1112 1112 1112 1112 1112 1112 1112 1112 1112 1112 1112 1112 1112 1112 1112 1112 1112 1112 1112 1112 1112 1112 1112 1112 1112 1112 1112 1112 1112 1112 1112 1112 1112 1112 1112</t