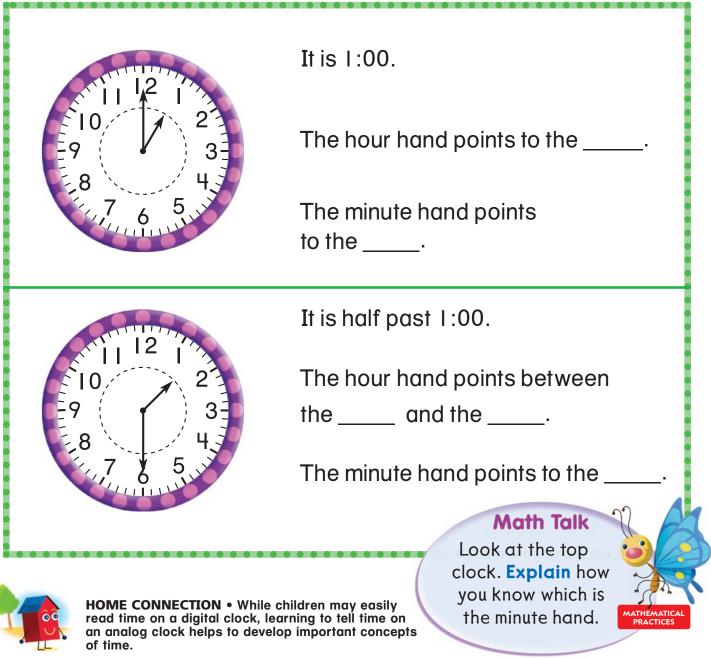

### Tell Time to the Hour and Half Hour

**Essential Question** How are the minute hand and hour hand different for time to the hour and time to the half hour?

## Listen and Draw REAL WORLD

Each clock has an hour hand and a minute hand. Use what you know about the hour hand to write the missing numbers.

Houghton Mifflin Harcourt Publishing Company