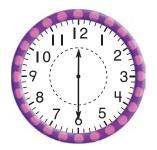

### Practice Time to the Hour and Half Hour

**Essential Question** How do you know whether to draw and write time to the hour or half hour?

Circle the clock that matches the problem.

**Chapter 9** 

© Houghton Mifflin Harcourt Publishing Company

### Share and Show

Use the hour hand to write the time. Draw the minute hand.

O Houghton Mifflin Harcourt Publishing Company

### **On Your Own**

Use the hour hand to write the time. Draw the minute hand.

**13.Explain What is the error?** Zoey tried to show 6:00. Explain how to change the clock to show 6:00.

TAKE HOME ACTIVITY · Show your child the time on a clock. Ask him or her what time it will be in 30 minutes.