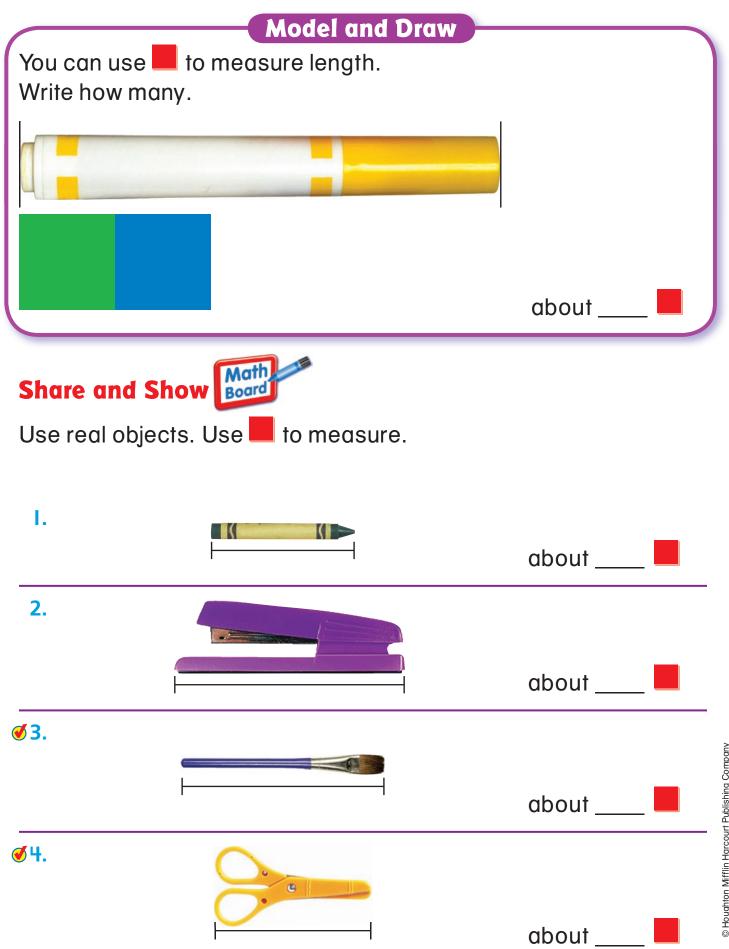

### Use Nonstandard Units to Measure Length

**Essential Question** How do you measure length using nonstandard units?

Draw to show the problem.

• FOR THE TEACHER • Read the problem. Jimmy sees that his boat is about 6 color tiles long. Draw Jimmy's boat. Draw the color tiles to show how you measured.

### Model and Draw

Make your own paper clip measuring tool like the one on the shelf. Measure the length of a door. About how long is the door?

## Share and Show Board

Use real objects and the measuring tool you made.

Measure. Circle the longest object.

Underline the shortest object.