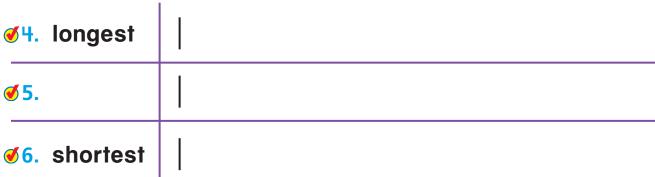

O Houghton Mifflin Harcourt Publishing Company

Draw three lines in order from **shortest** to **longest**.

| I. shortest |  |
|-------------|--|
| 2.          |  |
| 3. longest  |  |

Draw three lines in order from **longest** to **shortest**.