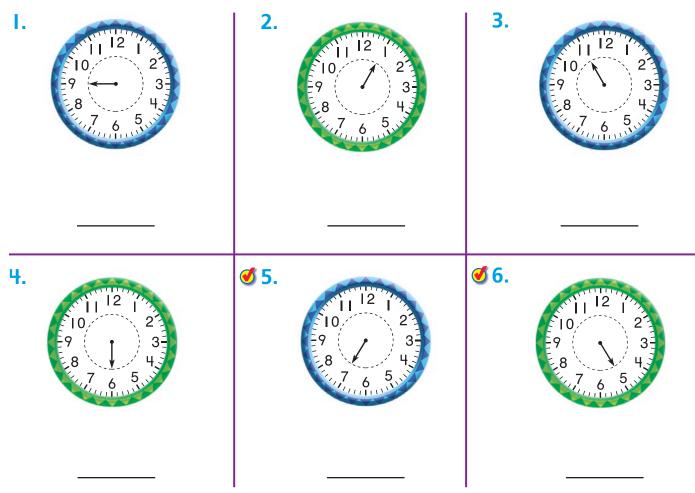

### **On Your Own**

Look at where the hour hand points. Write the time.

TAKE HOME ACTIVITY · Have your child describe what he or she did in this lesson.