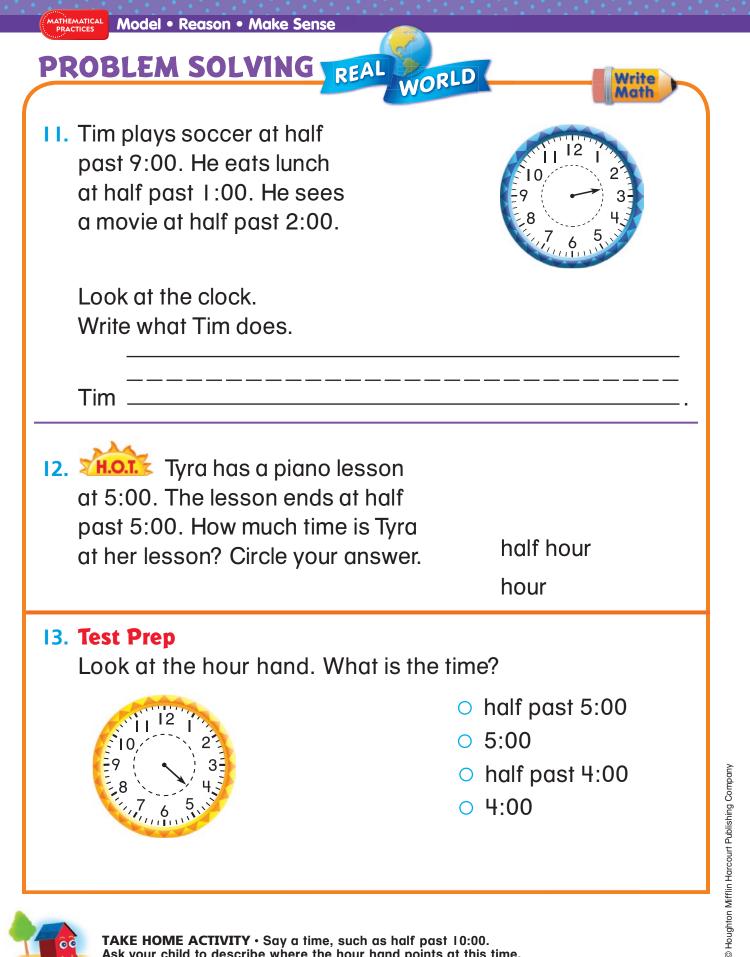

### Time to the Half Hour

**Essential Question** How do you tell time to the half hour on a clock that has only an hour hand?

# As an **hour** passes, the hour hand moves from one number to the next number. When a **half hour** has passed, the hour hand points halfway between two numbers.

### Share and Show

Look at where the hour hand points. Write the time.

O Houghton Mifflin Harcourt Publishing Company

### **On Your Own**

Look at where the hour hand points. Write the time.

TAKE HOME ACTIVITY · Say a time, such as half past 10:00. Ask your child to describe where the hour hand points at this time.