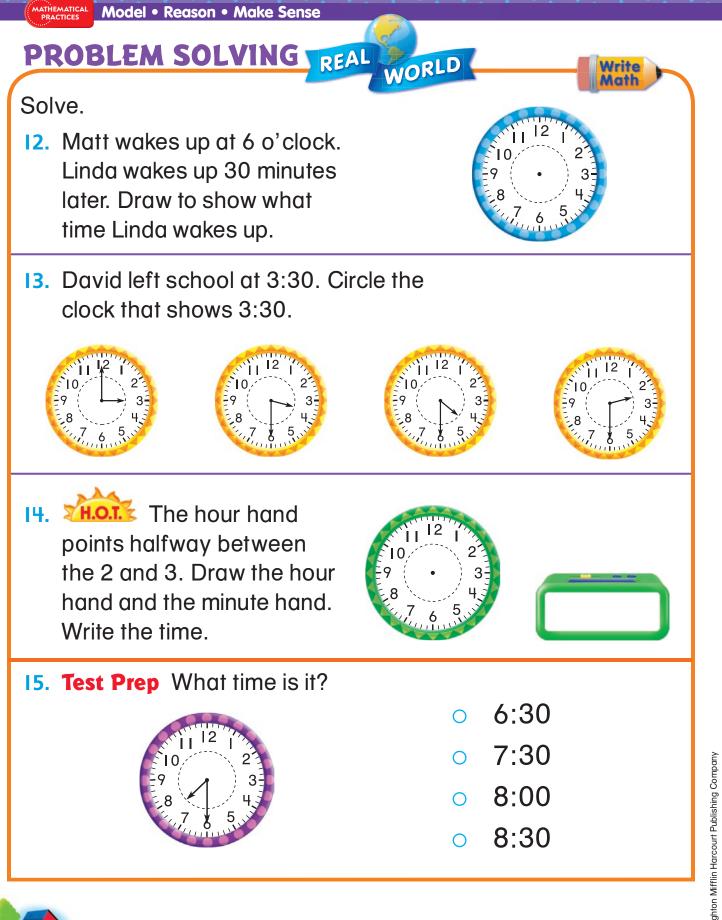

- 10. Sara goes to the park when both the hour hand and the minute hand point to the 12. What time does Sara go to the park?
  - 1:00 12:00 12:30
- II. Mel goes to the park at 3 o'clock. He stays for 2 hours. What time does Mel leave the park?

I o'clock 3 o'clock 5 o'clock

TAKE HOME ACTIVITY • At times on the half hour, have your child show you the minute hand and the hour hand on a clock and tell what time it is.

7. What is the time? ○ 7:00 o half past 7:00 08:00 o half past 7:00 8. Look at the hour hand. What time is it? ○ 7:00 0 8:00 ○ 9 o'clock 10 o'clock  $\bigcirc$ 9. The red line is about 4 constant line is I longer than the red line. The green line is 2 shorter than the red line. Which is correct?  $\bigcirc$  $\bigcirc$  $\bigcirc$  $\bigcirc$ 