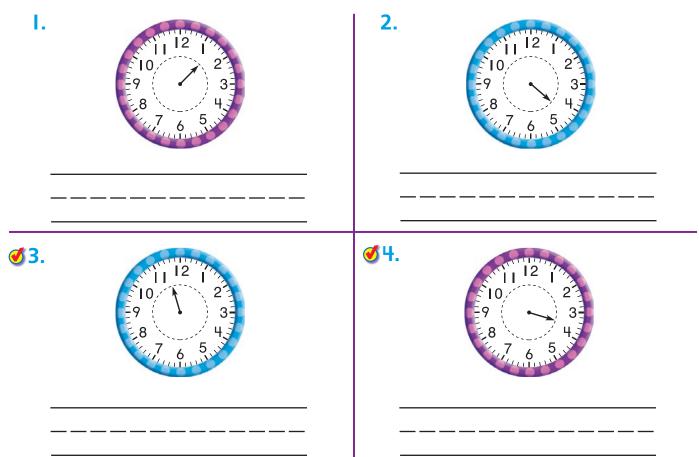

### Time to the Hour

**Essential Question** How do you tell time to the hour on a clock that has only an hour hand?

### Start at 1.

Write the missing numbers.

WORLD

Look at where the hour hand points. Write the time.

© Houghton Mifflin Harcourt Publishing Company

### **On Your Own**

Look at where the hour hand points. Write the time.

TAKE HOME ACTIVITY · Have your child describe what he or she did in this lesson.