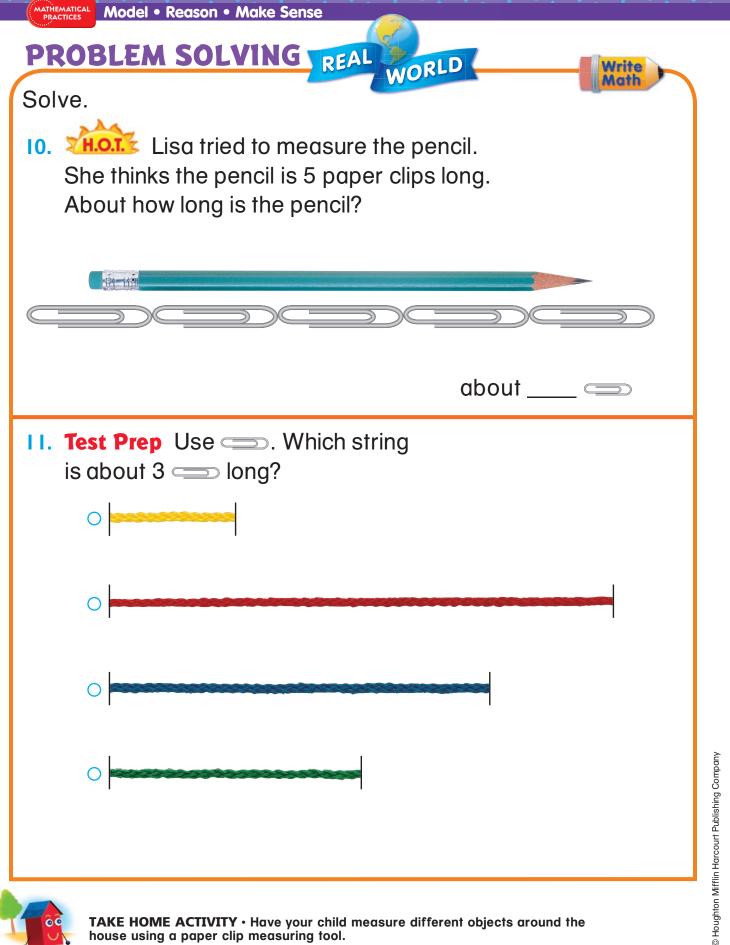

### Model and Draw

Make your own paper clip measuring tool like the one on the shelf. Measure the length of a door. About how long is the door?

 Kiley measures a package with her paper clip measuring tool. About how long is the package?