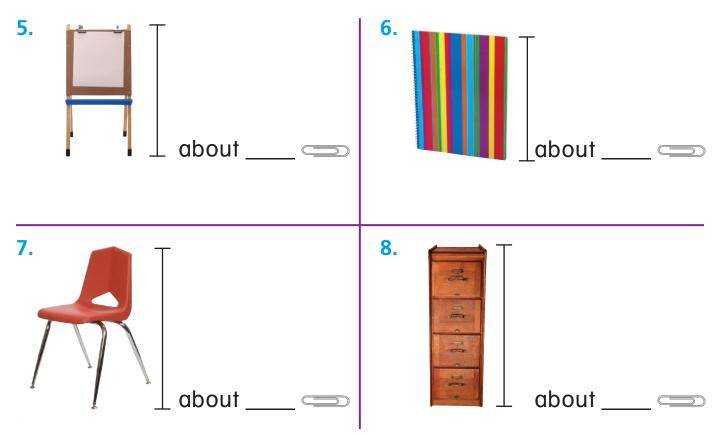

## Share and Show Board

Use real objects and the measuring tool you made.

Measure. Circle the longest object.

Underline the shortest object.