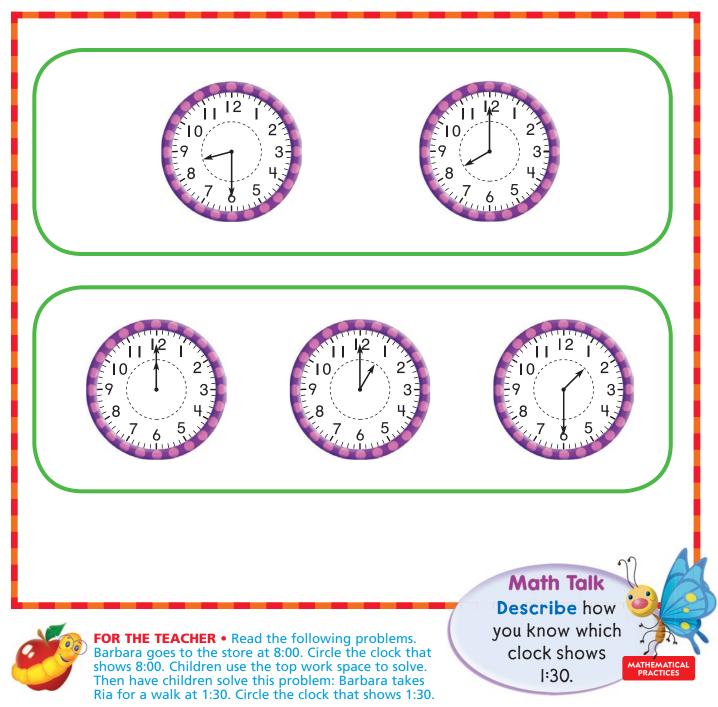

### Circle **4:00**, **5:00**, or **between 4:00 and 5:00**

to describe the time shown on the clock.

|                                                                                                                                                                                                                                                                                                                                                                                                                                                                                                                                                                                                                                                                                                                                                                                                                                                                                                                                                                                                                                                                                                                                                                                                                                                                                                                                                                                                                                                                                                                                                                                                                                                                                                                                                                                                                                                                                                                                                                                                                                                                                                                                                                                                                                                                                                                                                                                                                                                                                                                                                                                                                                                                                                                                                                                                                                          | 4:00                                  |
|------------------------------------------------------------------------------------------------------------------------------------------------------------------------------------------------------------------------------------------------------------------------------------------------------------------------------------------------------------------------------------------------------------------------------------------------------------------------------------------------------------------------------------------------------------------------------------------------------------------------------------------------------------------------------------------------------------------------------------------------------------------------------------------------------------------------------------------------------------------------------------------------------------------------------------------------------------------------------------------------------------------------------------------------------------------------------------------------------------------------------------------------------------------------------------------------------------------------------------------------------------------------------------------------------------------------------------------------------------------------------------------------------------------------------------------------------------------------------------------------------------------------------------------------------------------------------------------------------------------------------------------------------------------------------------------------------------------------------------------------------------------------------------------------------------------------------------------------------------------------------------------------------------------------------------------------------------------------------------------------------------------------------------------------------------------------------------------------------------------------------------------------------------------------------------------------------------------------------------------------------------------------------------------------------------------------------------------------------------------------------------------------------------------------------------------------------------------------------------------------------------------------------------------------------------------------------------------------------------------------------------------------------------------------------------------------------------------------------------------------------------------------------------------------------------------------------------------|---------------------------------------|
| 2<br>10,7<br>2<br>9<br>3<br>10,7<br>10,7<br>10,7<br>10,7<br>10,7<br>10,7<br>10,7<br>10,7<br>10,7<br>10,7<br>10,7<br>10,7<br>10,7<br>10,7<br>10,7<br>10,7<br>10,7<br>10,7<br>10,7<br>10,7<br>10,7<br>10,7<br>10,7<br>10,7<br>10,7<br>10,7<br>10,7<br>10,7<br>10,7<br>10,7<br>10,7<br>10,7<br>10,7<br>10,7<br>10,7<br>10,7<br>10,7<br>10,7<br>10,7<br>10,7<br>10,7<br>10,7<br>10,7<br>10,7<br>10,7<br>10,7<br>10,7<br>10,7<br>10,7<br>10,7<br>10,7<br>10,7<br>10,7<br>10,7<br>10,7<br>10,7<br>10,7<br>10,7<br>10,7<br>10,7<br>10,7<br>10,7<br>10,7<br>10,7<br>10,7<br>10,7<br>10,7<br>10,7<br>10,7<br>10,7<br>10,7<br>10,7<br>10,7<br>10,7<br>10,7<br>10,7<br>10,7<br>10,7<br>10,7<br>10,7<br>10,7<br>10,7<br>10,7<br>10,7<br>10,7<br>10,7<br>10,7<br>10,7<br>10,7<br>10,7<br>10,7<br>10,7<br>10,7<br>10,7<br>10,7<br>10,7<br>10,7<br>10,7<br>10,7<br>10,7<br>10,7<br>10,7<br>10,7<br>10,7<br>10,7<br>10,7<br>10,7<br>10,7<br>10,7<br>10,7<br>10,7<br>10,7<br>10,7<br>10,7<br>10,7<br>10,7<br>10,7<br>10,7<br>10,7<br>10,7<br>10,7<br>10,7<br>10,7<br>10,7<br>10,7<br>10,7<br>10,7<br>10,7<br>10,7<br>10,7<br>10,7<br>10,7<br>10,7<br>10,7<br>10,7<br>10,7<br>10,7<br>10,7<br>10,7<br>10,7<br>10,7<br>10,7<br>10,7<br>10,7<br>10,7<br>10,7<br>10,7<br>10,7<br>10,7<br>10,7<br>10,7<br>10,7<br>10,7<br>10,7<br>10,7<br>10,7<br>10,7<br>10,7<br>10,7<br>10,7<br>10,7<br>10,7<br>10,7<br>10,7<br>10,7<br>10,7<br>10,7<br>10,7<br>10,7<br>10,7<br>10,7<br>10,7<br>10,7<br>10,7<br>10,7<br>10,7<br>10,7<br>10,7<br>10,7<br>10,7<br>10,7<br>10,7<br>10,7<br>10,7<br>10,7<br>10,7<br>10,7<br>10,7<br>10,7<br>10,7<br>10,7<br>10,7<br>10,7<br>10,7<br>10,7<br>10,7<br>10,7<br>10,7<br>10,7<br>10,7<br>10,7<br>10,7<br>10,7<br>10,7<br>10,7<br>10,7<br>10,7<br>10,7<br>10,7<br>10,7<br>10,7<br>10,7<br>10,7<br>10,7<br>10,7<br>10,7<br>10,7<br>10,7<br>10,7<br>10,7<br>10,7<br>10,7<br>10,7<br>10,7<br>10,7<br>10,7<br>10,7<br>10,7<br>10,7<br>10,7<br>10,7<br>10,7<br>10,7<br>10,7<br>10,7<br>10,7<br>10,7<br>10,7<br>10,7<br>10,7<br>10,7<br>10,7<br>10,7<br>10,7<br>10,7<br>10,7<br>10,7<br>10,7<br>10,7<br>10,7<br>10,7<br>10,7<br>10,7<br>10,7<br>10,7<br>10,7<br>10,7<br>10,7<br>10,7<br>10,7<br>10,7<br>10,7<br>10,7<br>10,7<br>10,7<br>10,7<br>10,7<br>10,7<br>10,7<br>10,7<br>10,7<br>10,7<br>10,7<br>10,7<br>10,7<br>10,7<br>10,7<br>10,7<br>10,7<br>10,7<br>10,7<br>10,7<br>10,7<br>10,7<br>10,7<br>10,7<br>10,7<br>10,7<br>10,7<br>10,7<br>10,7<br>10,7<br>10,7<br>10,7<br>10,7<br>10,7<br>10,7<br>10,7<br>10,7<br>10,7<br>10,7<br>10,7<br>10,7<br>10,7<br>10,7<br>10,7<br>10,7<br>10,7<br>10,7<br>10,7<br>10,7<br>10,7<br>10,7<br>10,7<br>10,7<br>10,7<br>10,7<br>10,7<br>10,7<br>10,7<br>10,7<br>10,7<br>10,7<br>10,7<br>10,7<br>10,7<br>10,7<br>10,7<br>10,7<br>10,7<br>10,7<br>10,7<br>10,7<br>10,7<br>10,7<br>10,7<br>10,7<br>10,7 | between 4:00 and 5:00                 |
| 7.65.                                                                                                                                                                                                                                                                                                                                                                                                                                                                                                                                                                                                                                                                                                                                                                                                                                                                                                                                                                                                                                                                                                                                                                                                                                                                                                                                                                                                                                                                                                                                                                                                                                                                                                                                                                                                                                                                                                                                                                                                                                                                                                                                                                                                                                                                                                                                                                                                                                                                                                                                                                                                                                                                                                                                                                                                                                    | 5:00                                  |
|                                                                                                                                                                                                                                                                                                                                                                                                                                                                                                                                                                                                                                                                                                                                                                                                                                                                                                                                                                                                                                                                                                                                                                                                                                                                                                                                                                                                                                                                                                                                                                                                                                                                                                                                                                                                                                                                                                                                                                                                                                                                                                                                                                                                                                                                                                                                                                                                                                                                                                                                                                                                                                                                                                                                                                                                                                          | 4:00                                  |
| 2<br>9 (<br>8<br>4                                                                                                                                                                                                                                                                                                                                                                                                                                                                                                                                                                                                                                                                                                                                                                                                                                                                                                                                                                                                                                                                                                                                                                                                                                                                                                                                                                                                                                                                                                                                                                                                                                                                                                                                                                                                                                                                                                                                                                                                                                                                                                                                                                                                                                                                                                                                                                                                                                                                                                                                                                                                                                                                                                                                                                                                                       | between 4:00 and 5:00                 |
| 7 6 5                                                                                                                                                                                                                                                                                                                                                                                                                                                                                                                                                                                                                                                                                                                                                                                                                                                                                                                                                                                                                                                                                                                                                                                                                                                                                                                                                                                                                                                                                                                                                                                                                                                                                                                                                                                                                                                                                                                                                                                                                                                                                                                                                                                                                                                                                                                                                                                                                                                                                                                                                                                                                                                                                                                                                                                                                                    | 5:00                                  |
|                                                                                                                                                                                                                                                                                                                                                                                                                                                                                                                                                                                                                                                                                                                                                                                                                                                                                                                                                                                                                                                                                                                                                                                                                                                                                                                                                                                                                                                                                                                                                                                                                                                                                                                                                                                                                                                                                                                                                                                                                                                                                                                                                                                                                                                                                                                                                                                                                                                                                                                                                                                                                                                                                                                                                                                                                                          | 4:00                                  |
|                                                                                                                                                                                                                                                                                                                                                                                                                                                                                                                                                                                                                                                                                                                                                                                                                                                                                                                                                                                                                                                                                                                                                                                                                                                                                                                                                                                                                                                                                                                                                                                                                                                                                                                                                                                                                                                                                                                                                                                                                                                                                                                                                                                                                                                                                                                                                                                                                                                                                                                                                                                                                                                                                                                                                                                                                                          | between 4:00 and 5:00                 |
| 7 6 5 11                                                                                                                                                                                                                                                                                                                                                                                                                                                                                                                                                                                                                                                                                                                                                                                                                                                                                                                                                                                                                                                                                                                                                                                                                                                                                                                                                                                                                                                                                                                                                                                                                                                                                                                                                                                                                                                                                                                                                                                                                                                                                                                                                                                                                                                                                                                                                                                                                                                                                                                                                                                                                                                                                                                                                                                                                                 | 5:00 Math Talk                        |
| <b>FOR THE TEACHER</b> • Have children look<br>hour hand on each clock to decide which<br>best describes the time shown.                                                                                                                                                                                                                                                                                                                                                                                                                                                                                                                                                                                                                                                                                                                                                                                                                                                                                                                                                                                                                                                                                                                                                                                                                                                                                                                                                                                                                                                                                                                                                                                                                                                                                                                                                                                                                                                                                                                                                                                                                                                                                                                                                                                                                                                                                                                                                                                                                                                                                                                                                                                                                                                                                                                 | the time shown on the middle clock.   |
| Chapter 9                                                                                                                                                                                                                                                                                                                                                                                                                                                                                                                                                                                                                                                                                                                                                                                                                                                                                                                                                                                                                                                                                                                                                                                                                                                                                                                                                                                                                                                                                                                                                                                                                                                                                                                                                                                                                                                                                                                                                                                                                                                                                                                                                                                                                                                                                                                                                                                                                                                                                                                                                                                                                                                                                                                                                                                                                                | three hundred ninety-three <b>393</b> |