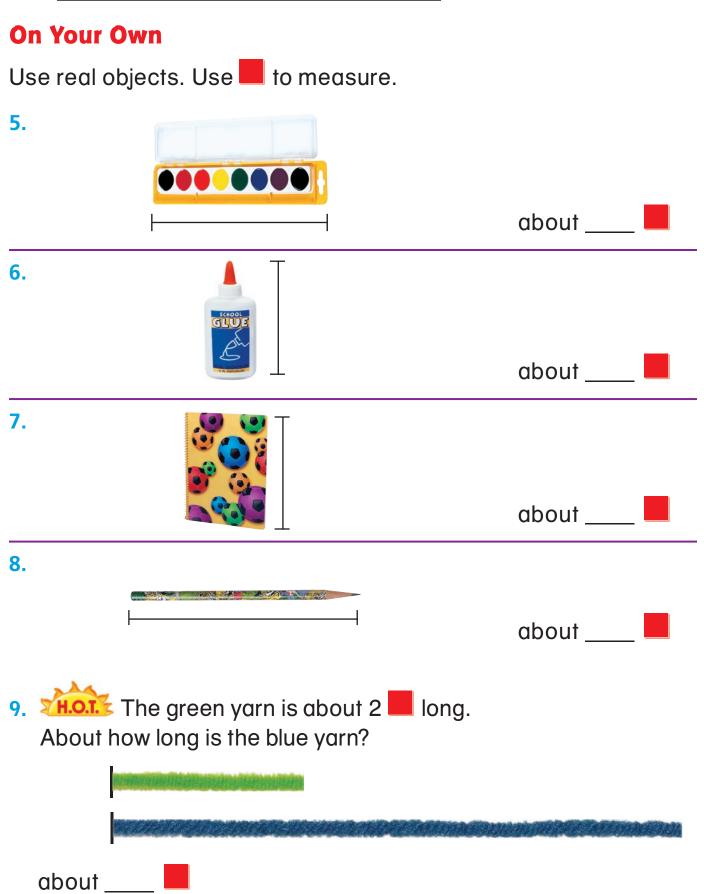

### **On Your Own**

Use the measuring tool you made. Measure real objects.

9. Cody measured his real lunch box. It is about 10 long. About how long is Cody's real pencil?

Compare Essential Question How can acting it out help you solve measurement problems? The blue ribbon is about 4 🗩 long. The red ribbon is I long. The green ribbon is 2 longer than red ribbon. Measure and draw the ribbons in order from shortest to longest. **Unlock the Problem** What information do I need What do I need to find? to use? order the ribbons from the to ribbons using paper clips. Show how to solve the problem. O Houghton Mifflin Harcourt Publishing Company