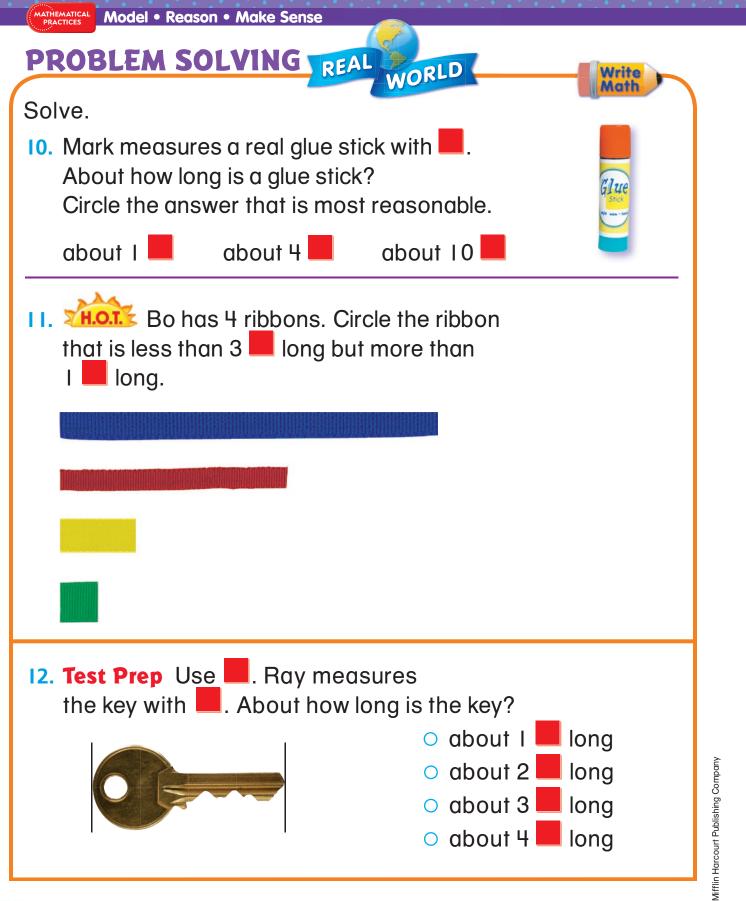

 Kiley measures a package with her paper clip measuring tool. About how long is the package?