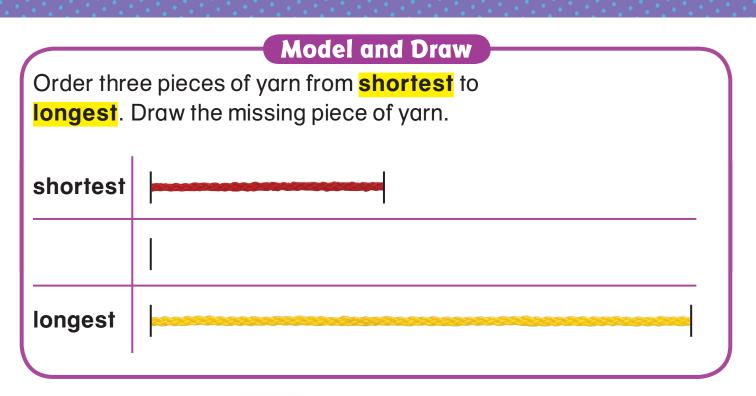

O Houghton Mifflin Harcourt Publishing Company

Draw three lines in order from **shortest** to **longest**.

| I. shortest |  |
|-------------|--|
| 2.          |  |
| 3. longest  |  |

Draw three lines in order from **longest** to **shortest**.