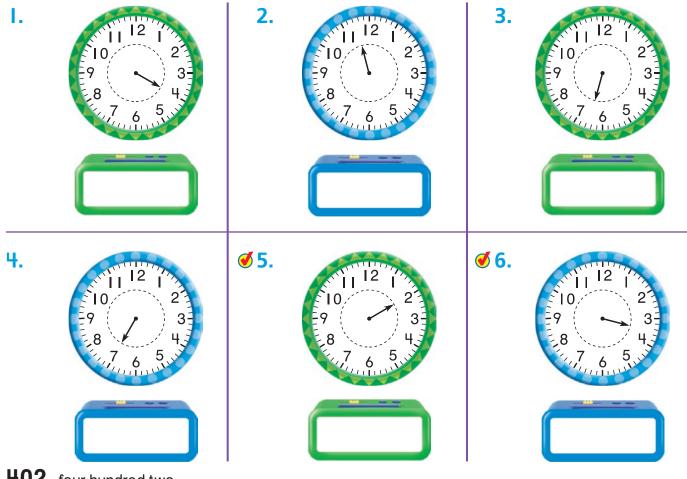

### Time to the Hour

**Essential Question** How do you tell time to the hour on a clock that has only an hour hand?

### Start at 1.

Write the missing numbers.

WORLD

Look at where the hour hand points. Write the time.

© Houghton Mifflin Harcourt Publishing Company

### **On Your Own**

Look at where the hour hand points. Write the time.

TAKE HOME ACTIVITY · Have your child describe what he or she did in this lesson.