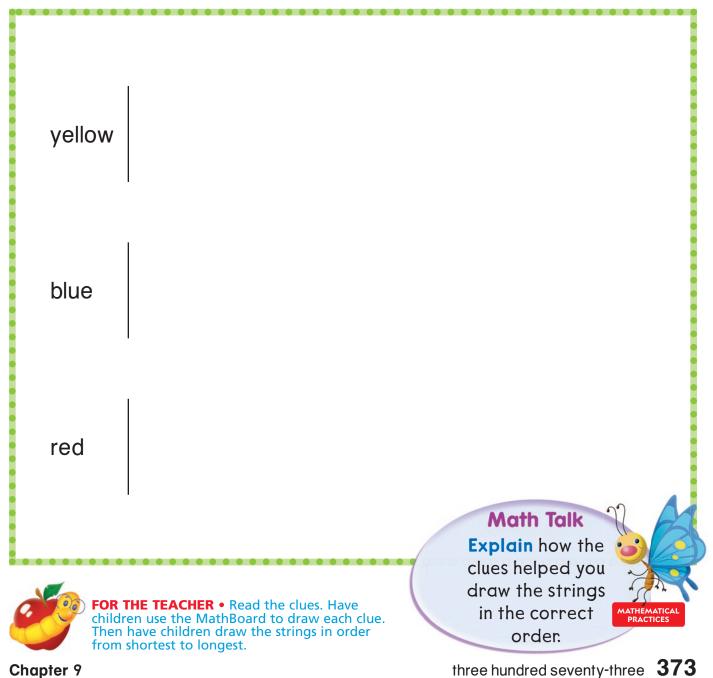

## Listen and Draw REAL WORLD

Clue I: A yellow string is shorter than a blue string.

Clue 2: The blue string is shorter than a red string.

Clue 3: The yellow string is shorter than the red string.

| Model and Draw                                                                                                                                                                  |  |  |  |  |  |
|---------------------------------------------------------------------------------------------------------------------------------------------------------------------------------|--|--|--|--|--|
| Use the clues. Write <b>shorter</b> or <b>longer</b><br>to complete the sentence. Then draw to<br>prove your answer.<br>Clue I: A green pencil is longer than an orange pencil. |  |  |  |  |  |
| Clue 2: The orange pencil is longer than a brown pencil.                                                                                                                        |  |  |  |  |  |
| So, the green pencil is than the brown pencil.                                                                                                                                  |  |  |  |  |  |
| brown                                                                                                                                                                           |  |  |  |  |  |
| orange                                                                                                                                                                          |  |  |  |  |  |
| green                                                                                                                                                                           |  |  |  |  |  |